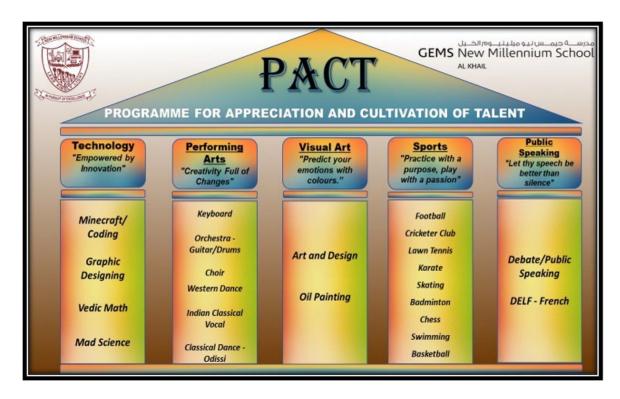

## "Learning is a treasure that will follow its owner everywhere."

Greetings! Welcome back to our "**Programme for Appreciation and Cultivation of Talent**" - an enrichment after–school programme. It is an amalgamation of activities that provides students a platform to explore their talents and interests through an expanse of activities.